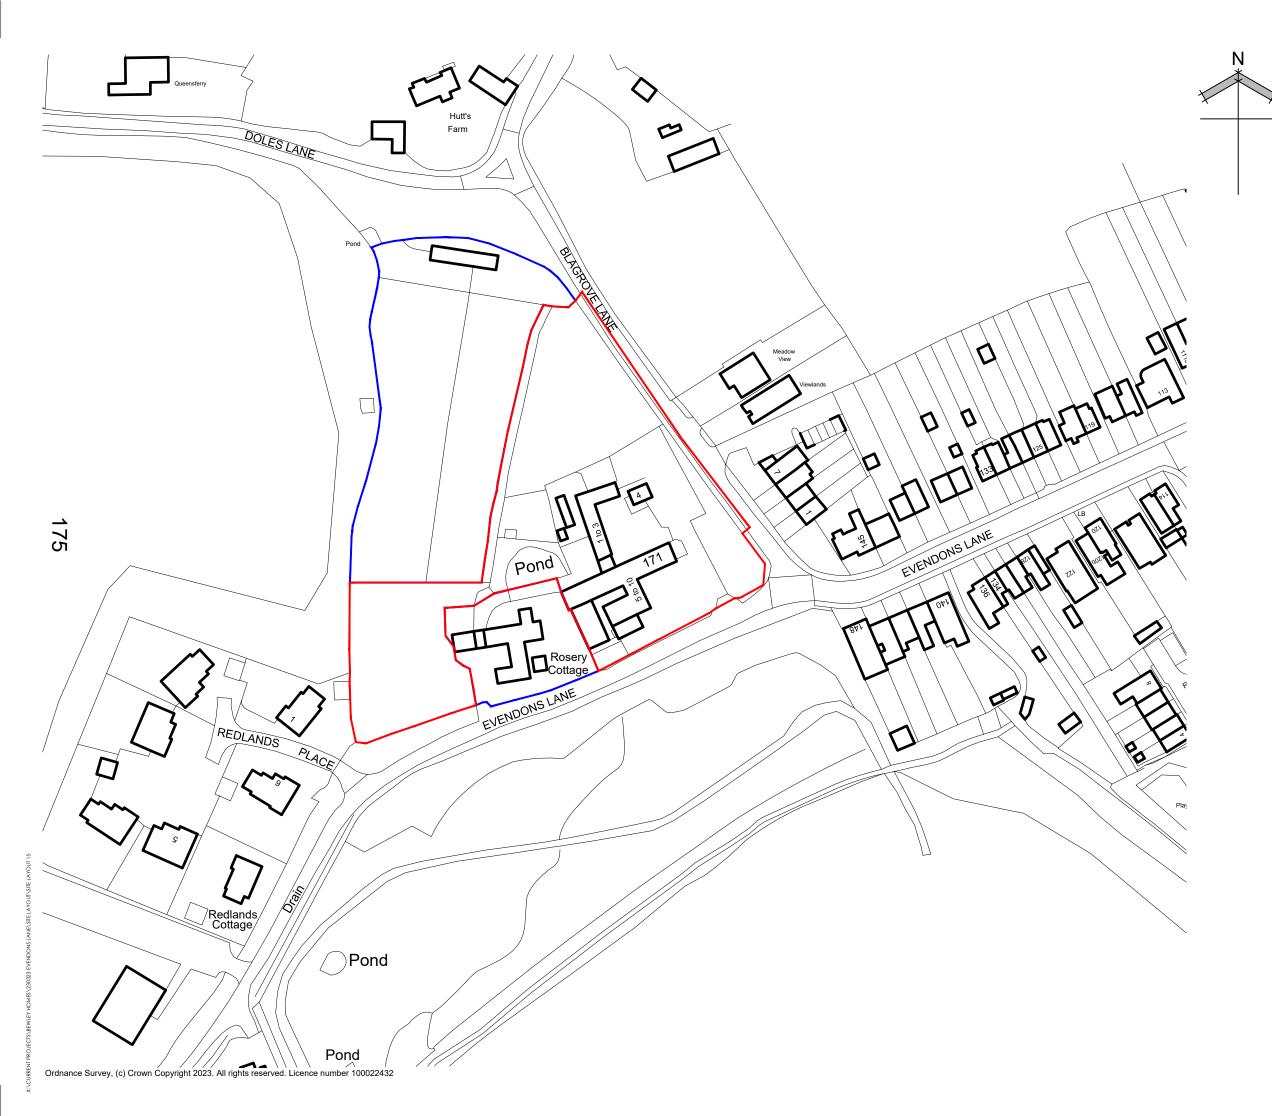

Rev Date Drawn Checked

A 16/05/23 HS
RED LINE AMENDED

B 25/05/23 HS

RED AND BLUE LINE AMENDED

Legend

Project: EVENDONS LANE WOKINGHAM RG414DX

Drawing Title: SITE LOCATION PLAN

This page is intentionally left blank